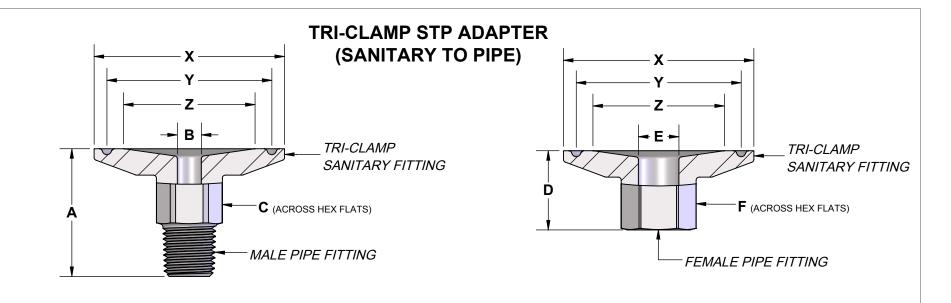

| TRI-CLAMP<br>SANITARY<br>FITTING | x     | Y     | z     |  |  |
|----------------------------------|-------|-------|-------|--|--|
| 1"                               | 2"    | 1.72" | 0.87" |  |  |
| 11⁄2"                            | 2"    | 1.72" | 1.37" |  |  |
| 2"                               | 21⁄2" | 2.22" | 1.87" |  |  |
| <b>2½</b> "                      | 3"    | 2.78" | 2.37" |  |  |
| 3"                               | 31⁄2" | 3.28" | 2.87" |  |  |