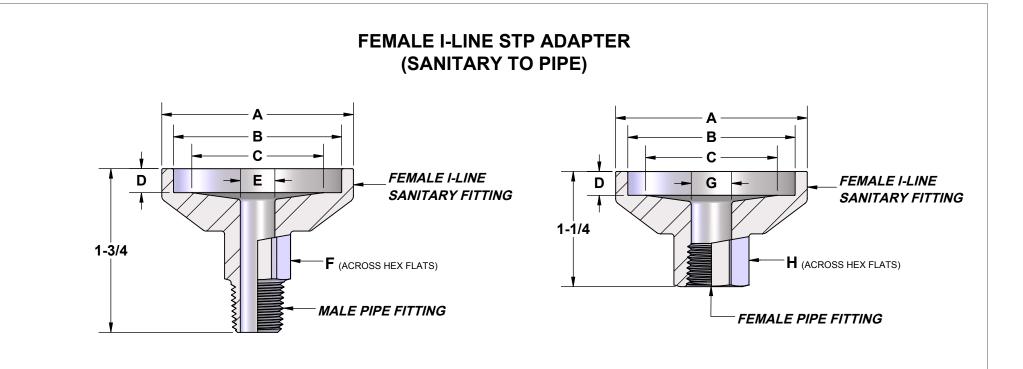

| SANITARY FEMALE<br>I-LINE FITTING | Α       | В       | С     | D    |  |
|-----------------------------------|---------|---------|-------|------|--|
| 1"                                | 2"      | 1-1/4"  | 0.87" | .25" |  |
| 11⁄2"                             | 2"      | 1-3/4"  | 1.37" | .25" |  |
| 2"                                | 2-5/8"  | 2-1/4"  | 1.87" | .31" |  |
| <b>2</b> ½"                       | 3-5/16" | 2-3/4"  | 2.37" | .36" |  |
| 3"                                | 3-7/8"  | 3-5/16" | 2.37" | .36" |  |

| PIPE       | MALE |      |  | FEMALE |        |  |  |
|------------|------|------|--|--------|--------|--|--|
| FITTING    | Е    | F    |  | G      | н      |  |  |
| 1/4-18 NPT | .36" | 5/8" |  | 27/64" | 11/16" |  |  |
| 3/8-18 NPT | .38" | 3/4" |  | 9/16"  | 13/16" |  |  |
| 1/2-14 NPT | .50" | 7/8" |  | 11/16" | 31/32" |  |  |