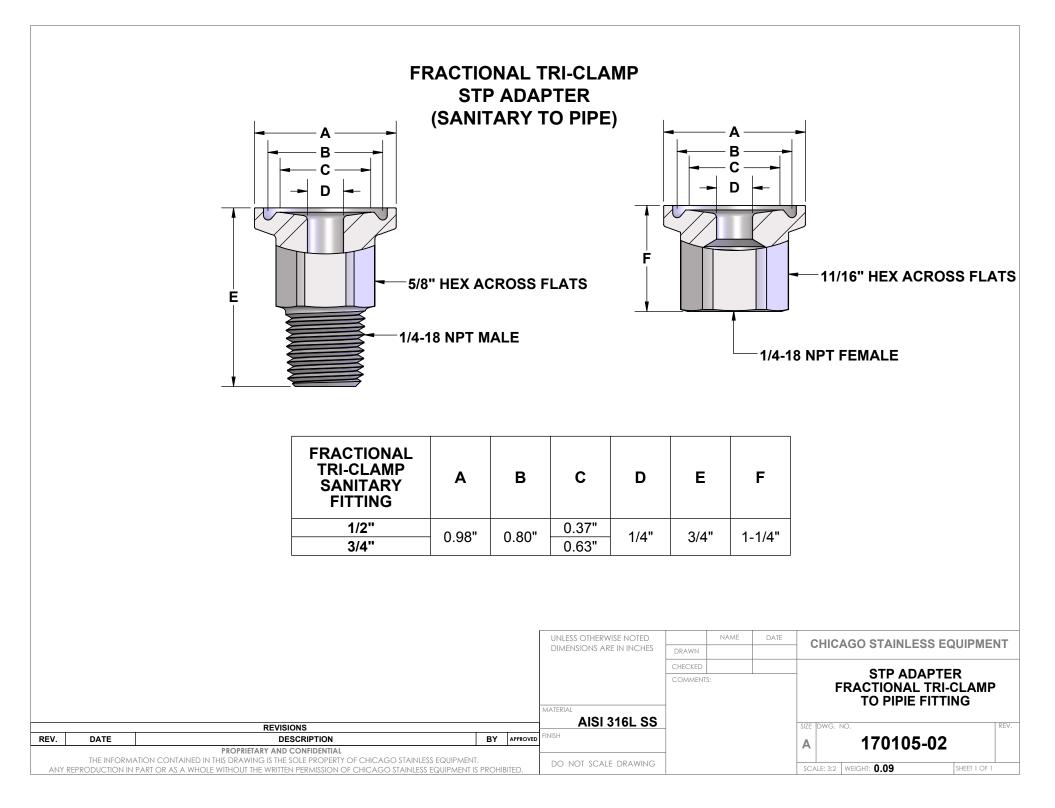

| PIPE       |         | MALE |      | FEMALE |        |        |  |  |
|------------|---------|------|------|--------|--------|--------|--|--|
| FITTING    | Α       | В    | С    | D      | Е      | F      |  |  |
| 1/4-18 NPT | 1-5/16" | 1/4" | 5/8" | 13/16" | 27/64" | 11/16" |  |  |
| 3/8-18 NPT | 1-3/8"  | 3/8" | 3/4" | 7/8"   | 9/16"  | 13/16" |  |  |
| 1/2-14 NPT | 1-7/16" | 1/2" | 7/8" | 1"     | 11/16" | 31/32" |  |  |