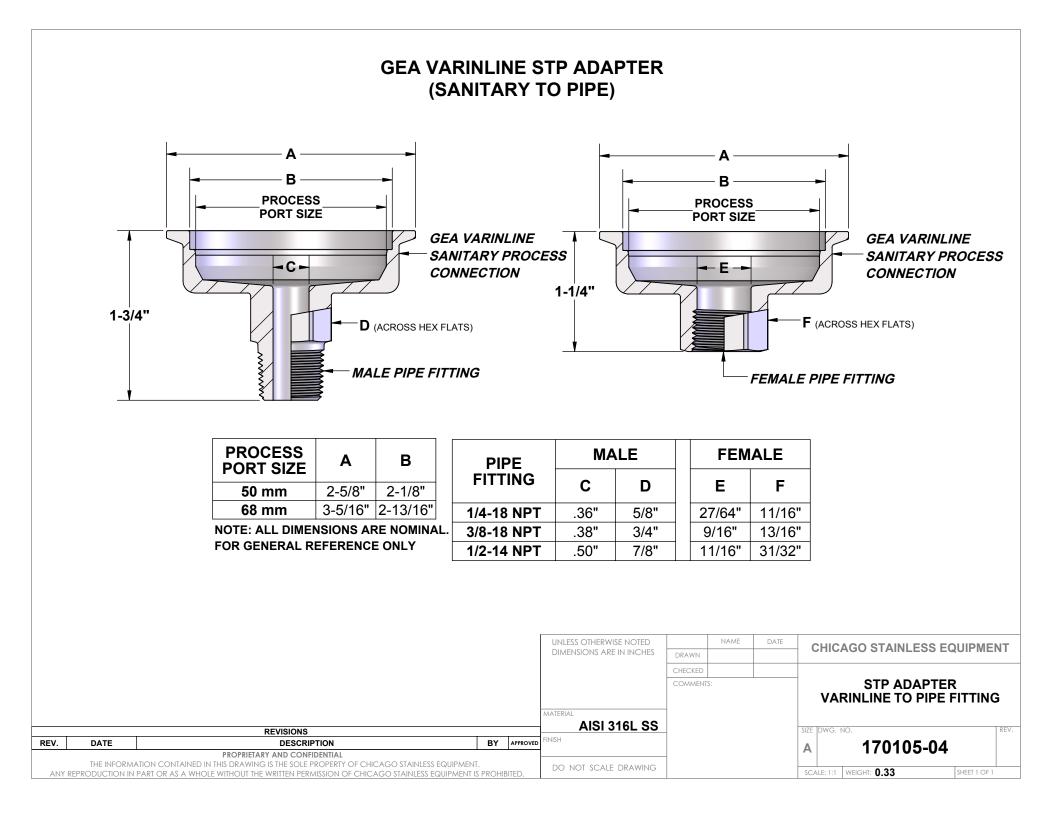

|      | PROPRIETARY AND CONFIDENTIAL |                      |          |                          | -       |                                      |      |                                |
| THE INFORMATION CONTAINED IN THIS DRAWING IS THE SOLE PROPERTY OF CHICAGO STAINLESS EQUIPMENT.<br>ANY REPRODUCTION IN PART OR AS A WHOLE WITHOUT THE WRITTEN PERMISSION OF CHICAGO STAINLESS EQUIPMENT IS PROHIBITED. |      |                              | do not scale drawing |          |                          |         | SCALE: 1:1 WEIGHT: 0.33 SHEET 1 OF 1 |      |                                |