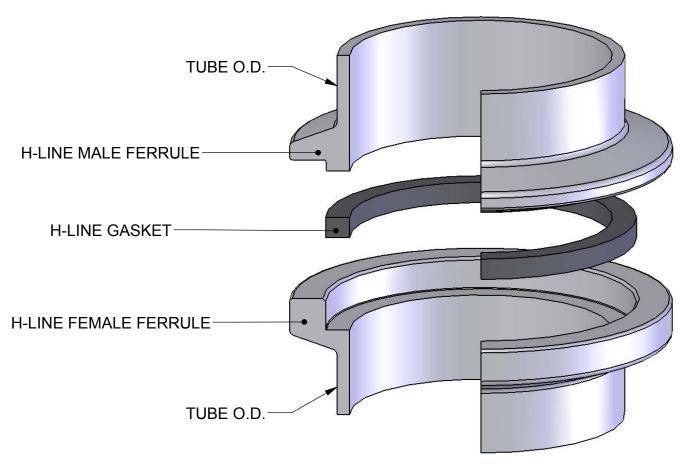

## **CLAMP NOT SHOWN**

|                                                                                                                                       | REVISIONS: | UNLESS OTHERWISE NOTED DIMENSIONS ARE IN INCHES TOLERANCES: ± .003" | DRAWN   | NAME DA                                        |  | CHICAGO STAINLESS EQUIPMENT |                            |              |  |  |  |
|---------------------------------------------------------------------------------------------------------------------------------------|------------|---------------------------------------------------------------------|---------|------------------------------------------------|--|-----------------------------|----------------------------|--------------|--|--|--|
|                                                                                                                                       |            | FRACTIONAL: ±1/64"                                                  | CHECKED |                                                |  |                             |                            |              |  |  |  |
|                                                                                                                                       |            | RADIAL: ±.001"  ANGULAR: ±'/4°  REMOVE ALL BURRS  MATERIAL          |         | MEASURE TUBE<br>O.D. TO OBTAIN<br>FITTING SIZE |  |                             | H-LINE FITTING<br>ASSEMBLY |              |  |  |  |
| PROPRIETARY AND CONFIDENTIAL                                                                                                          |            |                                                                     |         |                                                |  |                             | . NO.                      | REV.         |  |  |  |
| THE INFORMATION CONTAINED IN THIS DRAWING IS THE SOLE PROPERTY OF CHICAGO STAINLESS EQUIPMENT, ANY REPRODUCTION IN PART OR AS A WHOLE |            | FINISH                                                              | FIT     |                                                |  |                             | A G&H H-LINE               |              |  |  |  |
| WITHOUT THE WRITTEN PERMISSION OF CHICAGO STAINLESS EQUIPMENT IS<br>PROHIBITED.                                                       |            | DO NOT SCALE DRAWING                                                |         |                                                |  | SCALE:1:1                   | WEIGHT:                    | SHEET 1 OF 1 |  |  |  |