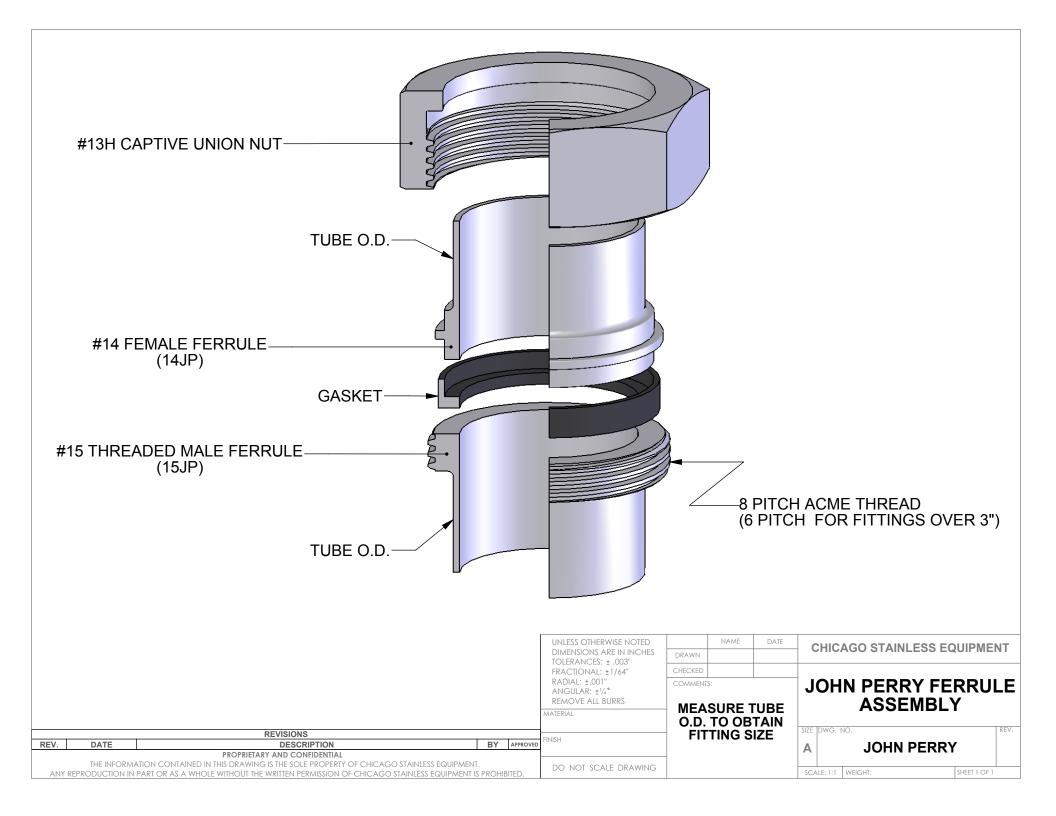

| FINISH                                                               |                         | TO OB |               | SIZE DWG. NO. REV              |  |  |  |
| PROPRIETARY AND CONFIDENTIAL  THE INFORMATION CONTAINED IN THIS DRAWING IS THE SOLE PROPERTY OF                                                  |                                                                      |                         | 11140 | 71 <b>2</b> L | A IDF - ISS FERRULE            |  |  |  |
| CHICAGO STÁINLESS EQUIPMENT. ANY REPRODUCTIÓN IN PART OR AS A WHOLE WITHOUT THE WRITTEN PERMISSION OF CHICAGO STAINLESS EQUIPMENT IS PROHIBITED. | DO NOT SCALE DRAWING                                                 |                         |       |               | SCALE:1:1 WEIGHT: SHEET 1 OF 1 |  |  |  |