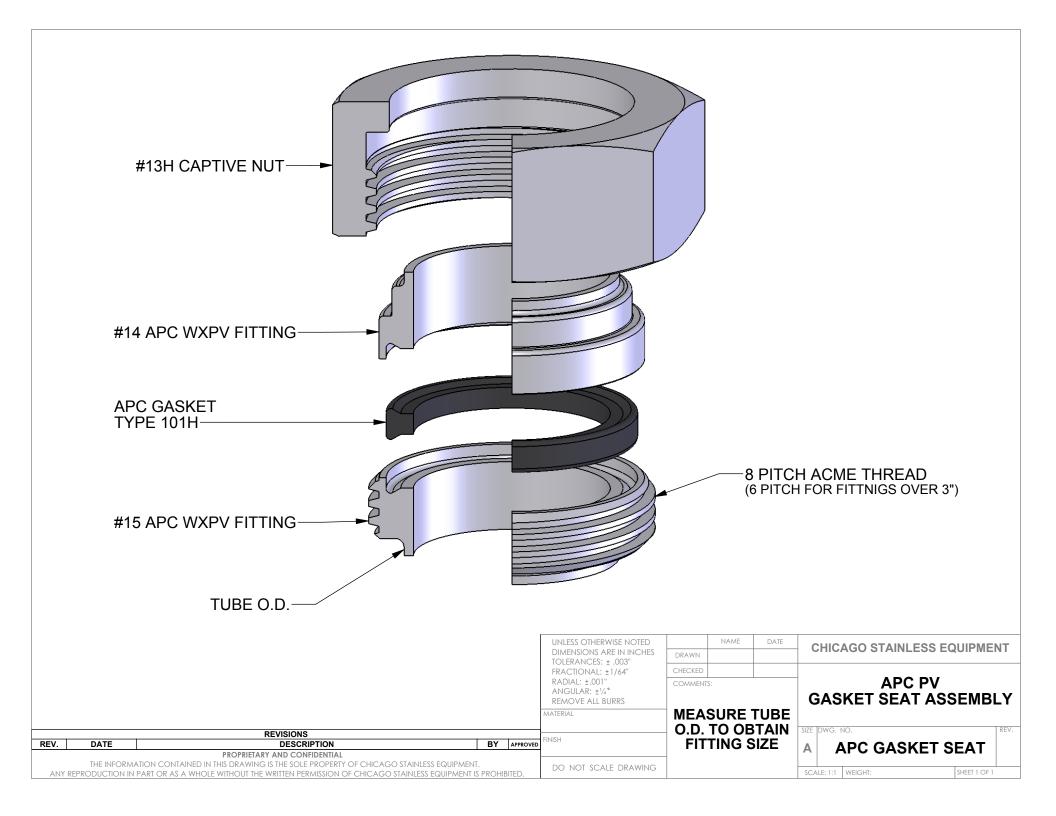

## CLAMP NOT SHOWN

|       |         |                                                                                                                                  | UNLESS OTHERWISE NOT DIMENSIONS ARE IN INC TOLERANCES: ± .003" |                                                                    | NAME DATE DRAWN |        | CHICAGO STAINLESS EQUIPMENT |          |             |              |
|-------|---------|----------------------------------------------------------------------------------------------------------------------------------|----------------------------------------------------------------|--------------------------------------------------------------------|-----------------|--------|-----------------------------|----------|-------------|--------------|
|       |         |                                                                                                                                  |                                                                | FRACTIONAL: ±1/64"  RADIAL: ±.001"  ANGULAR: ±½°  REMOVE ALL BURRS | CHECKED         | TS:    | TUDE                        |          | APC K-C     |              |
|       | PERMONE |                                                                                                                                  | MATERIAL                                                       | MEASURE TUBI<br>O.D. TO OBTAIN<br>FITTING SIZE                     |                 | STAIN  | SIZE DW                     |          |             |              |
| REV.  | DATE    | REVISIONS DESCRIPTION PROPRIETARY AND CONFIDENTIAL                                                                               | BY APPROVED                                                    | FINISH                                                             | FII             | TING S | SIZE                        | Α        | APC K-C     | LAMP         |
| ANY R |         | NNTAINED IN THIS DRAWING IS THE SOLE PROPERTY OF CHICAGO STAINL<br>AS A WHOLE WITHOUT THE WRITTEN PERMISSION OF CHICAGO STAINLES |                                                                | DO NOT SCALE DRAWING                                               |                 |        |                             | SCALE: 1 | 1:1 WEIGHT: | SHEET 1 OF 1 |