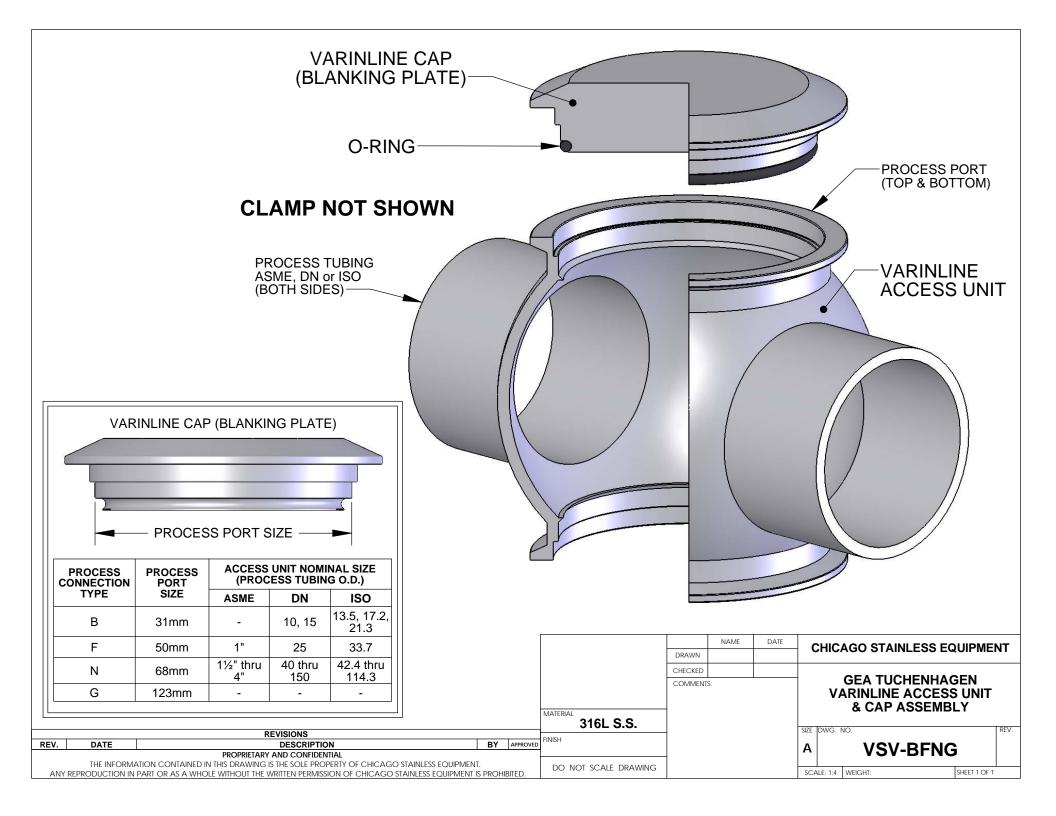

## **CLAMP NOT SHOWN**

|                                                                                                                                                                                                                                                  | revisions: | UNLESS OTHERWISE NOTED DIMENSIONS ARE IN INCHES TOLERANCES: ± .003" | DRAWN         | NAME DA |  | CHICAGO STAINLESS EQUIPMENT |                    |  |    |  |
|--------------------------------------------------------------------------------------------------------------------------------------------------------------------------------------------------------------------------------------------------|------------|---------------------------------------------------------------------|---------------|---------|--|-----------------------------|--------------------|--|----|--|
|                                                                                                                                                                                                                                                  |            | FRACTIONAL: ±1/64" RADIAL: ±.001" ANGULAR: ±1/4° REMOVE ALL BURRS   | CHECKED       |         |  | TRI-CLAMP FERRI             |                    |  | .E |  |
| PROPRIETARY AND CONFIDENTIAL  THE INFORMATION CONTAINED IN THIS DRAWING IS THE SOLE PROPERTY OF CHICAGO STAINLESS EQUIPMENT. ANY REPRODUCTION IN PART OR AS A WHOLE WITHOUT THE WRITTEN PERMISSION OF CHICAGO STAINLESS EQUIPMENT IS PROHIBITED. |            | FINISH  DO NOT SCALE DRAWING                                        | O D TO ODTAIN |         |  | SIZE D                      | SIZE DWG. NO. REV. |  |    |  |