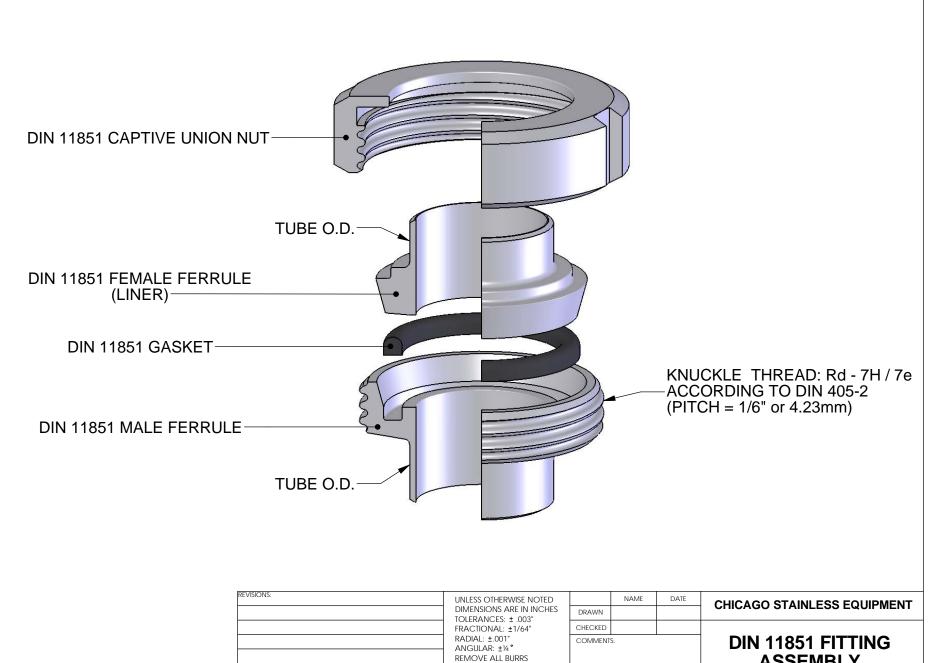

MEASURE TUBE
O.D. TO OBTAIN
FITTING SIZE

MEASURE TUBE
O.D. TO OBTAIN
FITTING SIZE

DIN 11851 FITTING
ASSEMBLY

SIZE DWG. NO.
A DIN 11851 UNION
SCALE: 1:1 WEIGHT: SHEET 1 OF 1