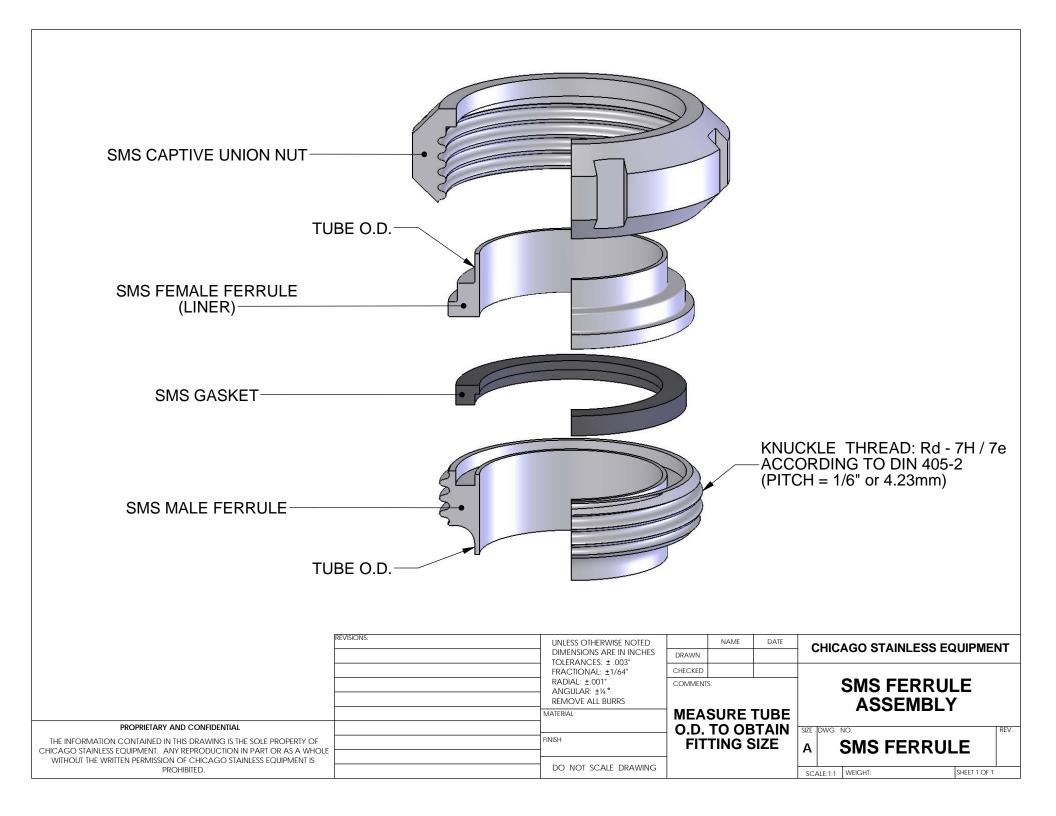

*ASSEMBLY** REMOVE ALL BURRS **MEASURE TUBE** MATERIAL O.D. TO OBTAIN PROPRIETARY AND CONFIDENTIAL **FITTING SIZE** THE INFORMATION CONTAINED IN THIS DRAWING IS THE SOLE PROPERTY OF **BEVEL SEAT** CHICAGO STAINLESS EQUIPMENT. ANY REPRODUCTION IN PART OR AS A WHOLE WITHOUT THE WRITTEN PERMISSION OF CHICAGO STAINLESS EQUIPMENT IS DO NOT SCALE DRAWING PROHIBITED. SCALE:1:1 WEIGHT: SHEET 1 OF 1



PROPRIETARY AND CONFIDENTIAL

THE INFORMATION CONTAINED IN THIS DRAWING IS THE SOLE PROPERTY OF CHICAGO STAINLESS EQUIPMENT IS PROHIBITED.

TOLERANCES: ± .003"
FRACTIONAL: ±1/64"
RADIAL: ±.001"
ANGULAR: ±½,6
REMOVE ALL BURRS

MEASURE TUBE
O.D. TO OBTAIN
FITTING SIZE

MEASURE TUBE
O.D. TO OBTAIN
FITTING SIZE

DIN 11851 FITTING
ASSEMBLY

SIZE DWG. NO.
A DIN 11851 UNION
SCALE: 1:1 WEIGHT: SHEET 1 OF 1





## CLAMP NOT SHOWN

|       |         |                                                                                                                                  | UNLESS OTHERWISE NOT DIMENSIONS ARE IN INC TOLERANCES: ± .003" |                                                                    | NAME DATE DRAWN |        | CHICAGO STAINLESS EQUIPMENT |          |             |              |
|-------|---------|----------------------------------------------------------------------------------------------------------------------------------|----------------------------------------------------------------|--------------------------------------------------------------------|-----------------|--------|-----------------------------|----------|-------------|--------------|
|       |