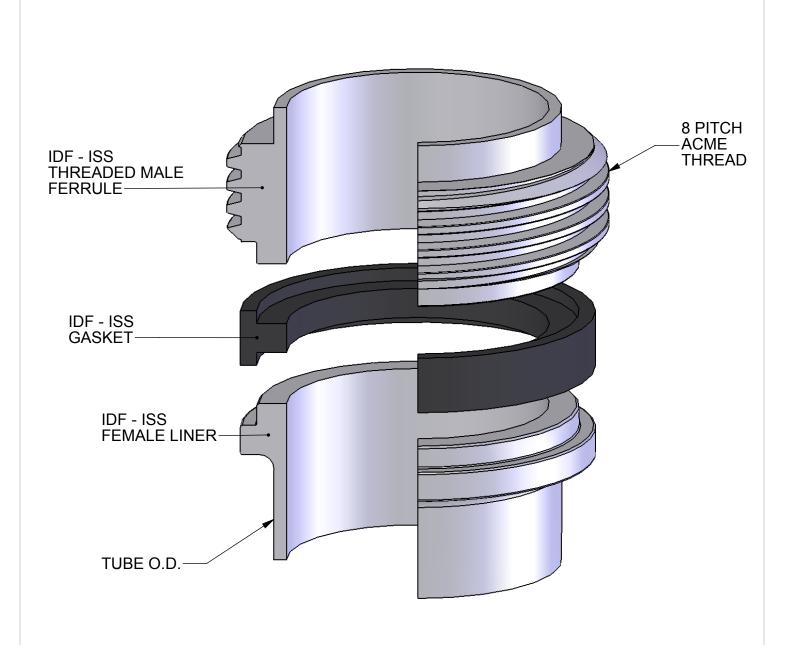

**IDF - ISS UNION NUT NOT SHOWN** 

| REV. DATE DESCRIPTION BY APPROVED                                                                                                                | UNLESS OTHERWISE NOTED: DIMENSIONS ARE IN INCHES TOLERANCES: + .003" | DRAWN                   | NAME  | DATE          | CHICAGO STAINLESS EQUIPMENT    |  |  |  |
|--------------------------------------------------------------------------------------------------------------------------------------------------|----------------------------------------------------------------------|-------------------------|-------|---------------|--------------------------------|--|--|--|
|                                                                                                                                                  | FRACTIONAL: ± 1/64"                                                  | CHECKED                 |       |               | IDF - ISS                      |  |  |  |
|                                                                                                                                                  | RADIAL: ± .001" ANGULAR: 1/4° REMOVE ALL BURRS MATERIAL              | COMMENTS:  MEASURE TUBE |       |               | SANITARY FERRULE<br>ASSEMBLY   |  |  |  |
|                                                                                                                                                  | FINISH                                                               |                         | TO OB |               | SIZE DWG. NO. REV              |  |  |  |
| PROPRIETARY AND CONFIDENTIAL  THE INFORMATION CONTAINED IN THIS DRAWING IS THE SOLE PROPERTY OF                                                  |                                                                      |                         | 11140 | 71 <b>2</b> L | A IDF - ISS FERRULE            |  |  |  |
| CHICAGO STÁINLESS EQUIPMENT. ANY REPRODUCTIÓN IN PART OR AS A WHOLE WITHOUT THE WRITTEN PERMISSION OF CHICAGO STAINLESS EQUIPMENT IS PROHIBITED. | DO NOT SCALE DRAWING                                                 |                         |       |               | SCALE:1:1 WEIGHT: SHEET 1 OF 1 |  |  |  |