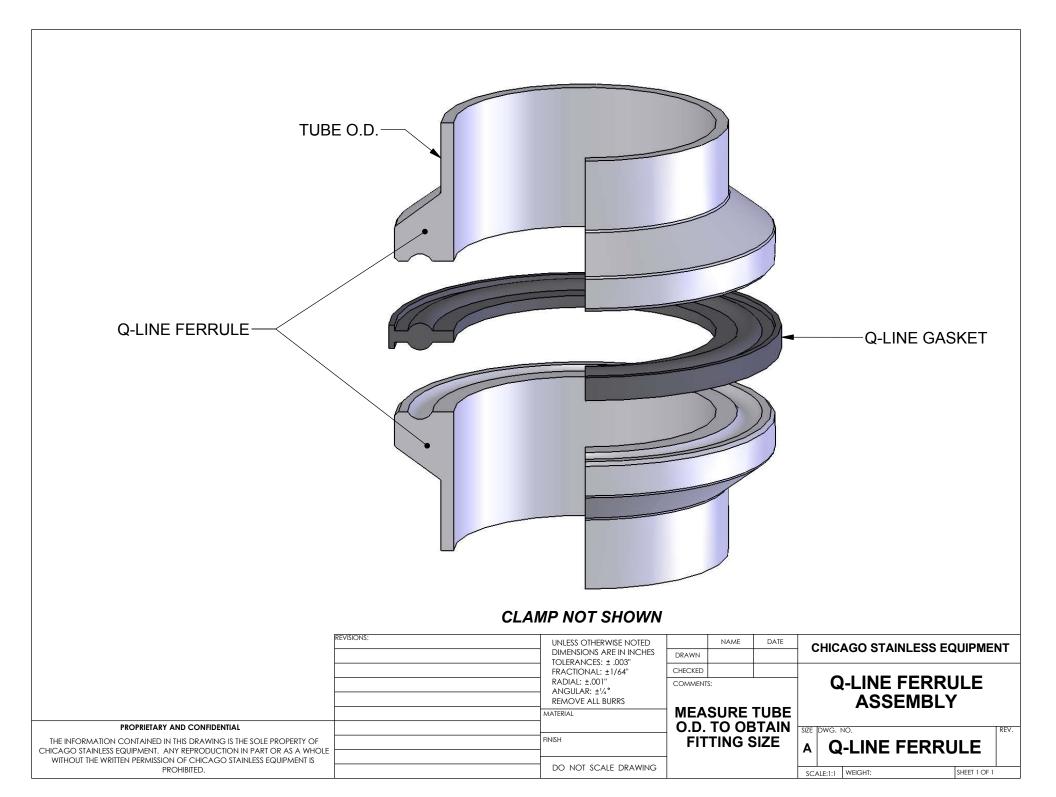

| . NO.                      | REV.         |  |  |  |
| THE INFORMATION CONTAINED IN THIS DRAWING IS THE SOLE PROPERTY OF CHICAGO STAINLESS EQUIPMENT, ANY REPRODUCTION IN PART OR AS A WHOLE |            | FINISH                                                              | FIT     |                                                |  |                             | A G&H H-LINE               |              |  |  |  |
| WITHOUT THE WRITTEN PERMISSION OF CHICAGO STAINLESS EQUIPMENT IS<br>PROHIBITED.                                                       |            | DO NOT SCALE DRAWING                                                |         |                                                |  | SCALE:1:1                   | WEIGHT:                    | SHEET 1 OF 1 |  |  |  |





**BEVEL SEAT FITTING** RADIAL: ±.001" COMMENTS: ANGULAR: ±1/4° **ASSEMBLY** REMOVE ALL BURRS **MEASURE TUBE** MATERIAL O.D. TO OBTAIN PROPRIETARY AND CONFIDENTIAL **FITTING SIZE** THE INFORMATION CONTAINED IN THIS DRAWING IS THE SOLE PROPERTY OF **BEVEL SEAT** CHICAGO STAINLESS EQUIPMENT. ANY REPRODUCTION IN PART OR AS A WHOLE WITHOUT THE WRITTEN PERMISSION OF CHICAGO STAINLESS EQUIPMENT IS DO NOT SCALE DRAWING PROHIBITED. SCALE:1:1 WEIGHT: SHEET 1 OF 1



PROPRIETARY AND CONFIDENTIAL

THE INFORMATION CONTAINED IN THIS DRAWING IS THE SOLE PROPERTY OF CHICAGO STAINLESS EQUIPMENT IS PROHIBITED.

TOLERANCES: ± .003"
FRACTIONAL: ±1/64"
RADIAL: ±.001"
ANGULAR: ±½,6
REMOVE ALL BURRS

MEASURE TUBE
O.D. TO OBTAIN
FITTING SIZE

MEASURE TUBE
O.D. TO OBTAIN
FITTING SIZE

DIN 11851 FITTING
ASSEMBL