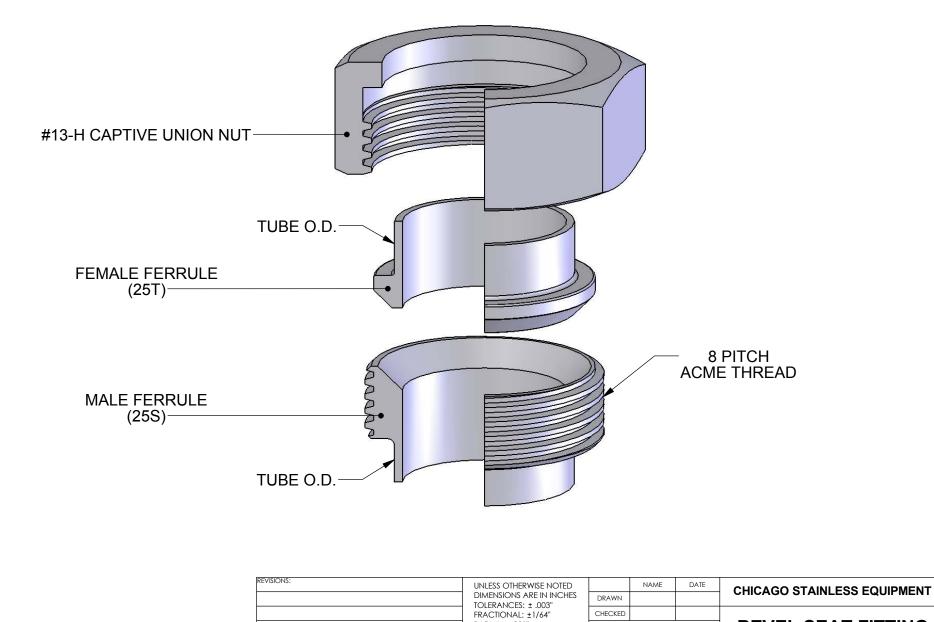

**BEVEL SEAT FITTING** RADIAL: ±.001" COMMENTS: ANGULAR: ±1/4° **ASSEMBLY** REMOVE ALL BURRS **MEASURE TUBE** MATERIAL O.D. TO OBTAIN PROPRIETARY AND CONFIDENTIAL **FITTING SIZE** THE INFORMATION CONTAINED IN THIS DRAWING IS THE SOLE PROPERTY OF **BEVEL SEAT** CHICAGO STAINLESS EQUIPMENT. ANY REPRODUCTION IN PART OR AS A WHOLE WITHOUT THE WRITTEN PERMISSION OF CHICAGO STAINLESS EQUIPMENT IS DO NOT SCALE DRAWING PROHIBITED. SCALE:1:1 WEIGHT: SHEET 1 OF 1