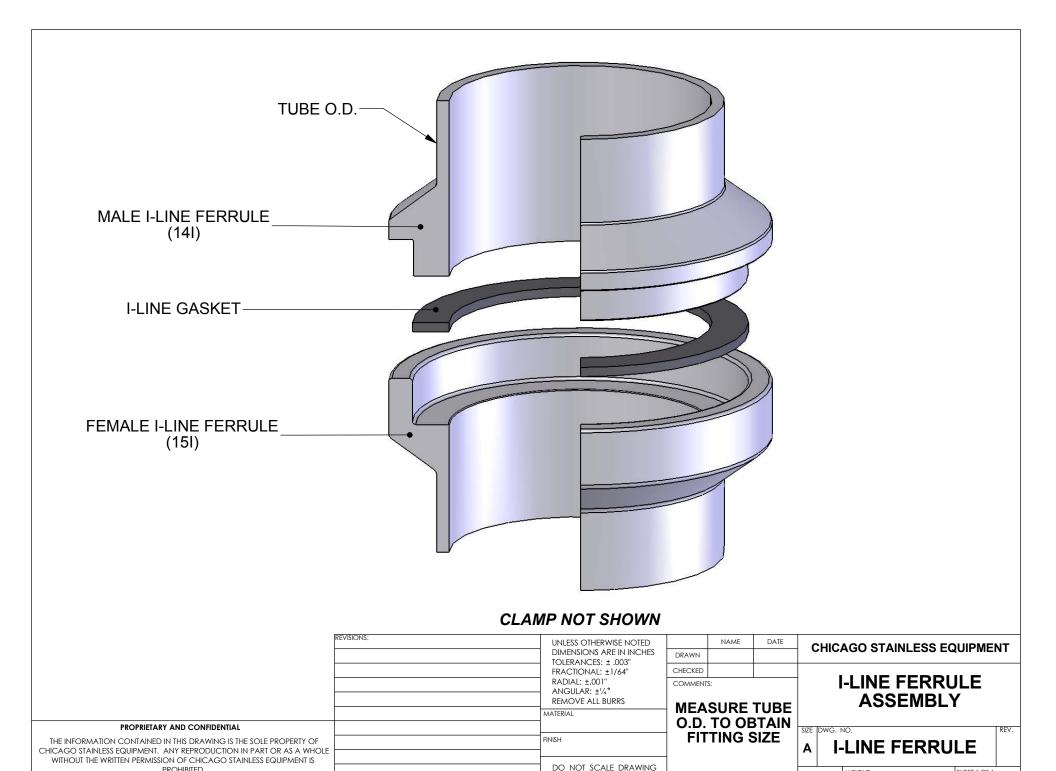

|            | FRACTIONAL: ±1/64" RADIAL: ±.001" ANGULAR: ±1/4° REMOVE ALL BURRS   | CHECKED       |         |  | TRI-CLAMP FERRI             |                    |  | .E |  |
| PROPRIETARY AND CONFIDENTIAL  THE INFORMATION CONTAINED IN THIS DRAWING IS THE SOLE PROPERTY OF CHICAGO STAINLESS EQUIPMENT. ANY REPRODUCTION IN PART OR AS A WHOLE WITHOUT THE WRITTEN PERMISSION OF CHICAGO STAINLESS EQUIPMENT IS PROHIBITED. |            | FINISH  DO NOT SCALE DRAWING                                        | O D TO ODTAIN |         |  | SIZE D                      | SIZE DWG. NO. REV. |  |    |  |



SCALE:1:1 WEIGHT:



## **CLAMP NOT SHOWN**

|                                                                                                                                       | REVISIONS: | UNLESS OTHERWISE NOTED DIMENSIONS ARE IN INCHES TOLERANCES: ± .003" | DRAWN   | NAME DA                                        |  | CHICAGO STAINLESS EQUIPMENT |                            |              |  |  |  |
|---------------------------------------------------------------------------------------------------------------------------------------|------------|---------------------------------------------------------------------|---------|------------------------------------------------|--|-----------------------------|----------------------------|--------------|--|--|--|
|