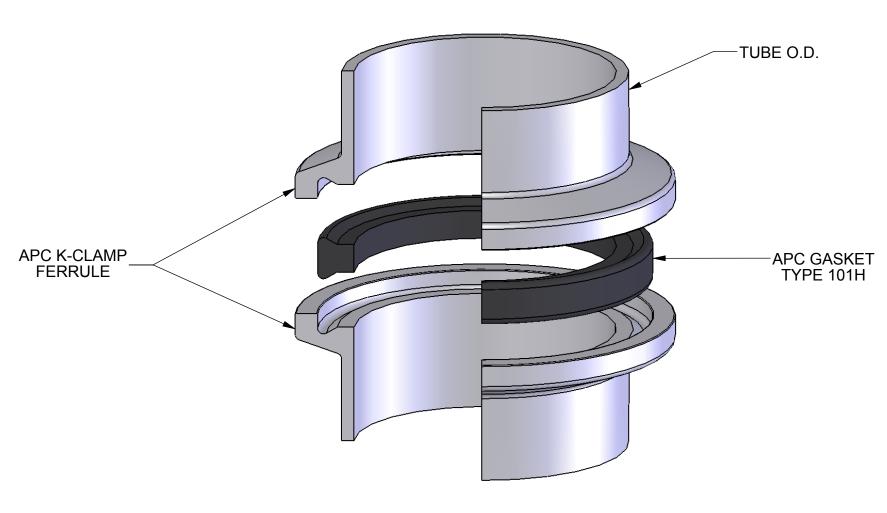

## CLAMP NOT SHOWN

|       |         |                                                                                                                                  | UNLESS OTHERWISE NOT DIMENSIONS ARE IN INC TOLERANCES: ± .003" |                                                                    | NAME DATE DRAWN |        | CHICAGO STAINLESS EQUIPMENT |          |             |              |
|-------|---------|----------------------------------------------------------------------------------------------------------------------------------|----------------------------------------------------------------|--------------------------------------------------------------------|-----------------|--------|-----------------------------|----------|-------------|--------------|
|       |         |                                                                                                                                  |                                                                | FRACTIONAL: ±1/64"  RADIAL: ±.001"  ANGULAR: ±½°  REMOVE ALL BURRS | CHECKED         | TS:    | TUDE                        |          | APC K-C     |              |
|       | PERMONE |                                                                                                                                  | MATERIAL                                                       | MEASURE TUBI<br>O.D. TO OBTAIN<br>FITTING SIZE                     |                 | STAIN  | SIZE DW                     |          |             |              |
| REV.  | DATE    | REVISIONS DESCRIPTION PROPRIETARY AND CONFIDENTIAL                                                                               | BY APPROVED                                                    | FINISH                                                             | FII             | TING S | SIZE                        | Α        | APC K-C     | LAMP         |
| ANY R |         | NNTAINED IN THIS DRAWING IS THE SOLE PROPERTY OF CHICAGO STAINL<br>AS A WHOLE WITHOUT THE WRITTEN PERMISSION OF CHICAGO STAINLES |                                                                | DO NOT SCALE DRAWING                                               |                 |        |                             | SCALE: 1 | 1:1 WEIGHT: | SHEET 1 OF 1 |