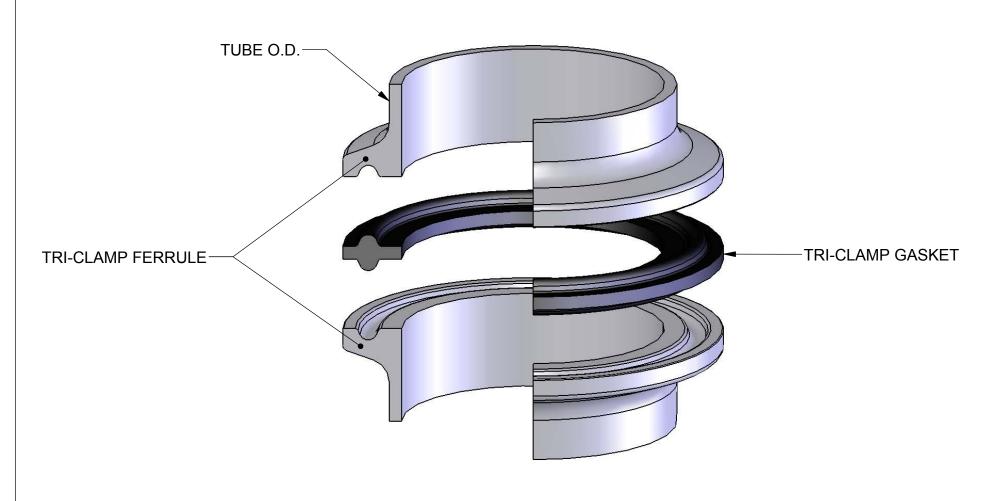

## **CLAMP NOT SHOWN**

|                                                                                                                                                                                                                                                  | revisions: | UNLESS OTHERWISE NOTED DIMENSIONS ARE IN INCHES TOLERANCES: ± .003" | DRAWN         | NAME DA |  | CHICAGO STAINLESS EQUIPMENT |                    |  |    |  |
|--------------------------------------------------------------------------------------------------------------------------------------------------------------------------------------------------------------------------------------------------|------------|---------------------------------------------------------------------|---------------|---------|--|-----------------------------|--------------------|--|----|--|
|                                                                                                                                                                                                                                                  |            | FRACTIONAL: ±1/64" RADIAL: ±.001" ANGULAR: ±1/4° REMOVE ALL BURRS   | CHECKED       |         |  | TRI-CLAMP FERRI             |                    |  | .E |  |
| PROPRIETARY AND CONFIDENTIAL  THE INFORMATION CONTAINED IN THIS DRAWING IS THE SOLE PROPERTY OF CHICAGO STAINLESS EQUIPMENT. ANY REPRODUCTION IN PART OR AS A WHOLE WITHOUT THE WRITTEN PERMISSION OF CHICAGO STAINLESS EQUIPMENT IS PROHIBITED. |            | FINISH  DO NOT SCALE DRAWING                                        | O D TO ODTAIN |         |  | SIZE D                      | SIZE DWG. NO. REV. |  |    |  |